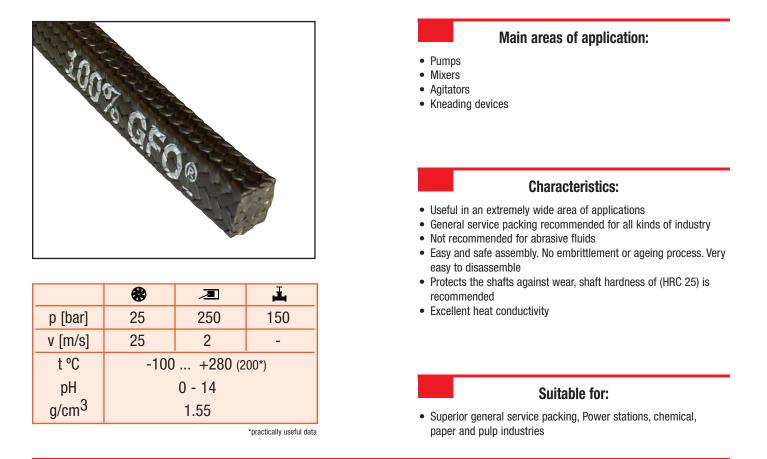

## Form of delivery:

This packing can be manufactured from 4 to 40 mm square as well as in intermediate, inch sizes and special measurements.

| 04 - 09 mm<br>10 - 15 mm<br>16 mm and above                                               |                                                                                                                                                                                                                                                                                                            | on<br>on<br>on | 2.5 I | spool<br><g spool<br="">spool</g> |      | Special length, pre-cut or die formed rings on request. |      |     |       |     |      |     |     |     |         |     |     |     | 11/00 |        |
|-------------------------------------------------------------------------------------------|------------------------------------------------------------------------------------------------------------------------------------------------------------------------------------------------------------------------------------------------------------------------------------------------------------|----------------|-------|-----------------------------------|------|---------------------------------------------------------|------|-----|-------|-----|------|-----|-----|-----|---------|-----|-----|-----|-------|--------|
| 1 kg of packing of the following cross-sections is equivalent to displayed metre lengths: |                                                                                                                                                                                                                                                                                                            |                |       |                                   |      |                                                         |      |     |       |     |      |     |     |     | + D1_01 |     |     |     |       |        |
|                                                                                           | [size]                                                                                                                                                                                                                                                                                                     | 04             | 05    | 06                                | 1/4" | 08                                                      | 3/8" | 10  | 7/16" | 12  | 1/2" | 14  | 15  | 16  | 18      | 19  | 20  | 22  | 25    | tohoto |
|                                                                                           | [m]                                                                                                                                                                                                                                                                                                        | 40             | 26    | 18                                | 16   | 10.1                                                    | 7.1  | 6.5 | 5.3   | 4.5 | 4.0  | 3.3 | 2.9 | 2.5 | 2.0     | 1.8 | 1.6 | 1.3 | 1     | 0 II 9 |
|                                                                                           | All technical information and advice is based on our experience and will be given most conscientiously but without any liability. Indication and figures need to be examined by the user.<br>All sizes are subject to manufacturing tolerances. We reserve the right to modify specifications at any time. |                |       |                                   |      |                                                         |      |     |       |     |      |     |     |     |         |     |     |     |       |        |